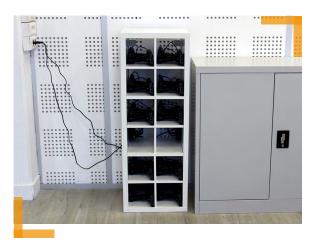

# AX'Rack

The optimal solution for charging your fleets of mobile terminals and readers.

This compact shelf is equipped with two 10-port chargers that can charge up to 20 devices simultaneously.

It is compatible with all the PDAs in the MBA5 range, the MBS and the MagSled. It has 10 slots for the devices to be charged and 2 slots for the chargers.

# Balanced charge distribution

Fast charging of your devices thanks to the smart charge distribution between the USB ports.

V1.0 Non contractual document

39cm

1