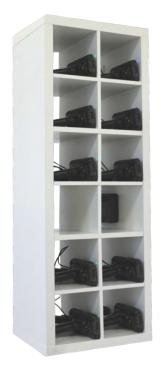

# AX'Rack

The optimal solution for charging your fleets of mobile terminals and readers.

This compact shelf is equipped with two 10-port chargers that can charge up to 20 devices simultaneously.

It is compatible with all the PDAs in the MBA5 range, the MBS and the MagSled. It has 10 slots for the devices to be charged and 2 slots for the chargers.

#### Key features

- Small footprint
- Charging for 20 devices
- On/off button

## Included with the product

- Shelf
- 2 x 10-port chargers with mains connection
- 20 USB Type-C cables

## **Compatible devices**

MBA5-P10, MBA5-P11, MBA5-P20 V8, MBA5-P21 V8, MBA5-P22 V8, MBS, MBS UHF, MagSled and UniSled.