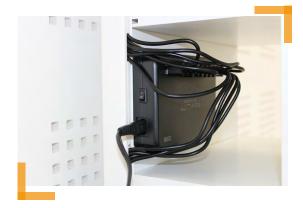

## Included with the product

- Shelf
- 2 x 10-port chargers with mains connection
- 20 USB Type-C cables

# **Functional specifications**

| Power output         | 2 x 120W                                                                |
|----------------------|-------------------------------------------------------------------------|
| Power supply         | 230V, 50Hz                                                              |
| USB ports            | 20 x USB Type-C output.<br>Removable cable and various charger versions |
| Plug                 | EU, please provide 2 sockets                                            |
| Security protections | Overcurrent, overvoltage, overload, short circuit                       |