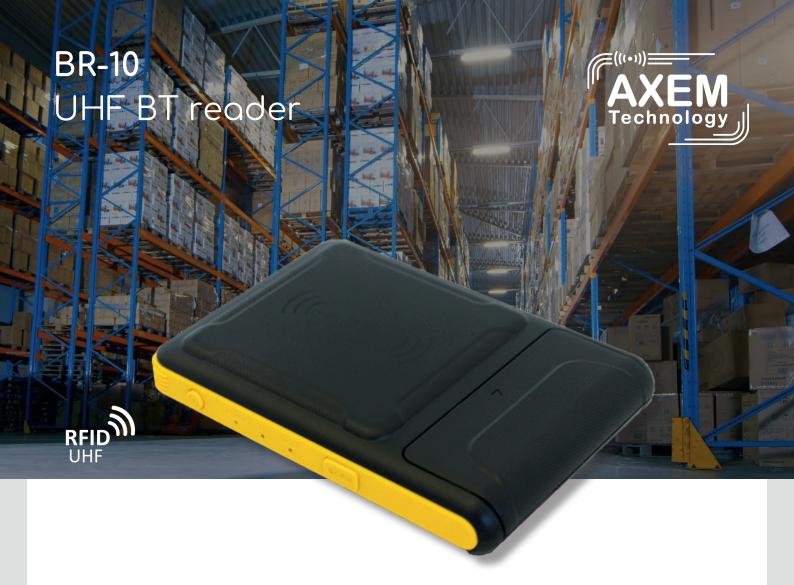

# **Key features**

- Wearable reader
- Reading distance up to 9m
- Removable battery
- Bluetooth communication

V1.0 Non-contractual datasheet

# **BR-10**