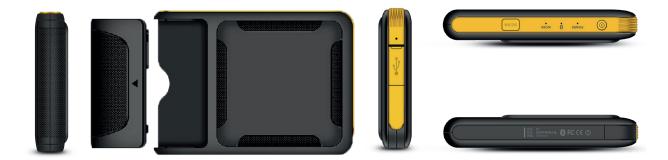

### **General specifications**

| Dimensions    | 108 mm × 78 mm × 18 mm                                                                                                                                                                                                                                                                                                                  |
|---------------|-----------------------------------------------------------------------------------------------------------------------------------------------------------------------------------------------------------------------------------------------------------------------------------------------------------------------------------------|
| Weight        | 200 g                                                                                                                                                                                                                                                                                                                                   |
| Battery       | 2000 mAh (removable), charging current: 5 V / 1.5 A, charging duration: 2 hours                                                                                                                                                                                                                                                         |
| I/O Ports     | USB Type C                                                                                                                                                                                                                                                                                                                              |
| Keys          | ON / OFF, SCAN                                                                                                                                                                                                                                                                                                                          |
| LED indicator | Red indicator will be ON when charging; Green indicator will be ON when device has been fully charged; Blue indicator will be ON when battery is higher than 20%; Blue indicator will flash when battery is lower than 20%; Bluetooth is not paired when bluetooth indicator is OFF; Bluetooth is paired when bluetooth indicator is ON |

#### Communication

| Type C USB | USB connection for data transfer |
|------------|----------------------------------|
| Bluetooth  | Bluetooth 4.0                    |