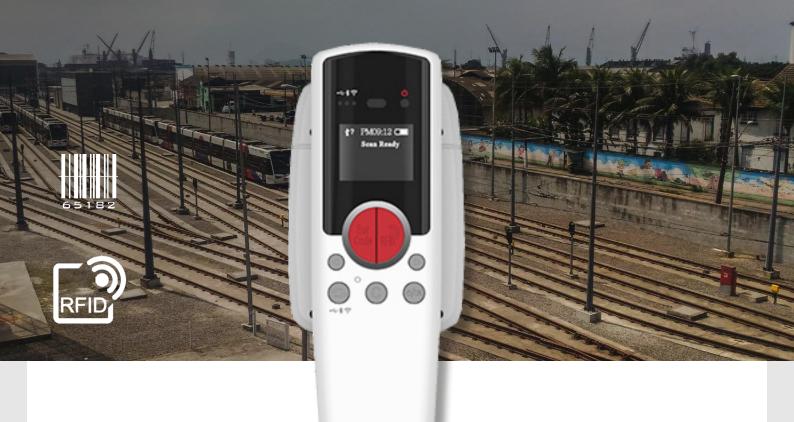

# AT388

The AT388 RFID UHF reader combines several functions in a single device.

Robust and compact, it meets the most common use requirements in an industrial environment.

AT388 reader is a tool that adapts to every working environment: it has an IP65 protection rating against water and dust.

Fully flexible, the reader offers many features such as UHF RFID reading and writing modules that allow identification and traceability without contact.

Equipped with an LCD screen, this device offers you reading comfort. In addition, it can be connected in Bluetooth to PCs, tablets and smartphones.