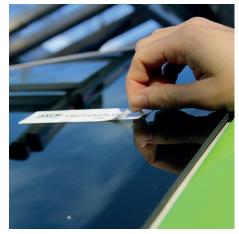

## **AX'Label Glass UHF**

AX'Label Glass is applicable on glass surfaces such as inside or outside windshield of vehicles. It enables long distance identification of vehicles.

Thanks to its design, this secured RFID label cannot be removed without being damaged.

The windshield tag is customizable by printing.

For use outdoor, reinforce your AX'Label Glass with the Protect + protective film. Your AX'Label Glass will resist water, dust, abrasion, and UV rays.

AX'Label Glass on windshield

RFID secured label

Non-contractual datasheet