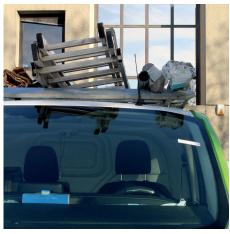

## **AX'Label Glass UHF**

AX'Label Glass is applicable on glass surfaces such as inside or outside windshield of vehicles. It enables long distance identification of vehicles.

Thanks to its design, this secured RFID label cannot be removed without being damaged.

#### **Applications**

Vehicle fleets management, vehicle access control, parking management...

AX'Label Glass on windshield

RFID secured label

Non-contractual datasheet