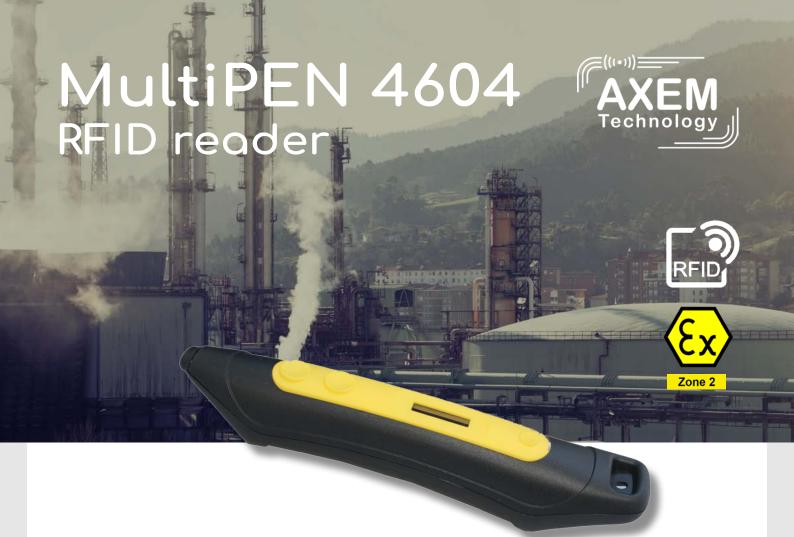

# MultiPEN 4604 RFID reader

This inovative MultiPEN can read LF, HF and UHF tags and transfer data via Bluetooth or USB connection to a host computer (tablet, laptop or smartphone). Thanks to its memory, the MultiPEN can even transfer information later to the host computer.

It is suitable for **ATEX Zone 2**.

It is ideal for hard-to-reach areas due to its small size and its small reading tip size.

#### **Key features**

- RFID UHF / HF / LF
- USB / Bluetooth
- ATEX Zone 2