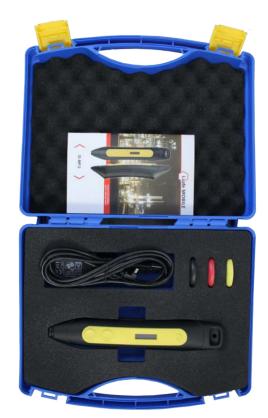

This inovative MultiPEN can read LF, HF and UHF tags and transfer data via Bluetooth or USB connection to a host computer (tablet, laptop or smartphone). Thanks to its memory, the MultiPEN can even transfer information later to the host computer.

# **General specifications**

| Dimensions       | 190mm (length) x30mm (width) x 35mm (thickness) |
|------------------|-------------------------------------------------|
| Weight           | 125g                                            |
| Display Size     | 4 Row                                           |
| Display          | OLED                                            |
| Battery type     | Li-lon                                          |
| Battery capacity | 2000 mAh                                        |
| Memory           | 1000 UID                                        |
| I/O Ports        | USB                                             |
| Material         | Polyamid                                        |
| PCB Material     | FR4                                             |
| Color            | Black, Yellow                                   |