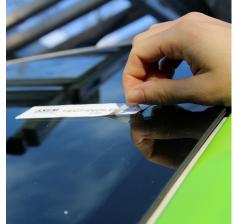

## **AX'Lobel Windscreen**

AX'Label Windscreen is applicable on glass surfaces such as inside or outside windshield of vehicles. It enables long distance identification of vehicles.

Thanks to its design, this secured RAIN RFID (UHF) label cannot be removed without being damaged.

The windshield tag is customizable by printing.

For use outdoor, reinforce your AX'Label Winscreen with the Protect + protective film. Your AX'Label Windscreen will resist water, dust, abrasion, and UV rays.