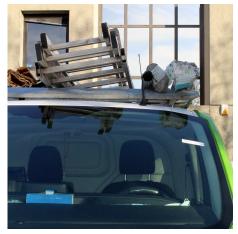

## **AX'Lobel Windscreen**

AX'Label Windscreen is applicable on glass surfaces such as inside or outside windshield of vehicles. It enables long distance identification of vehicles.

Thanks to its design, this secured RAIN RFID (UHF) label cannot be removed without being damaged.

AX'Label on windshield

RFID secured label

Non-contractual datasheet